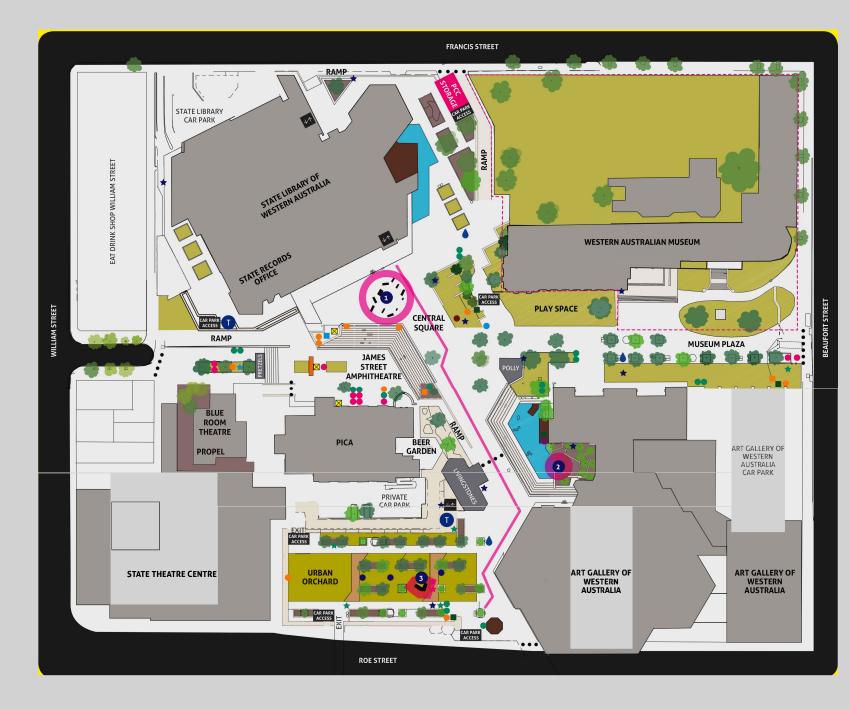

# PERTH CULTURAL CENTRE

# **SERVICES SITE MAP**

## Key

- Tactile walkway disabled access to be maintained (no parking, obstruction or infrastructure)
- 5m radius exclusion zone
- Cultural Centre Screen
- • Bollards
- ---- Museum temporary hoarding
- T Public Toilets

### **Electrical Services**

- 10amp
- 32amp 3phase
- 32amp 3phase outlet mounted on pole light base
- 32amp 3phase and 4 x 15amp
- 32amp 3phase and 4 x 10amp
- 15amp outlet
- 32amp 3phase and 2 x 15amp in locked box
- Electrical DB or control board
- Light poles with GPO outlets
- Light controls

#### **Public Art**

- 1 Gate 2: Coalesce Akio Makigawa
- Untitled Stuart Green
- Between 1979-1980 Clement Meadmore

#### **Water Services**

- Tap with removable handle (located in ground and on wall)
- ★ Inground quick coupling (serviced from valve in Urban Orchard Service Pit)
- Taps with removable handles (serviced from valve in Urban Orchard Service Pit)
- A Removable water fountain